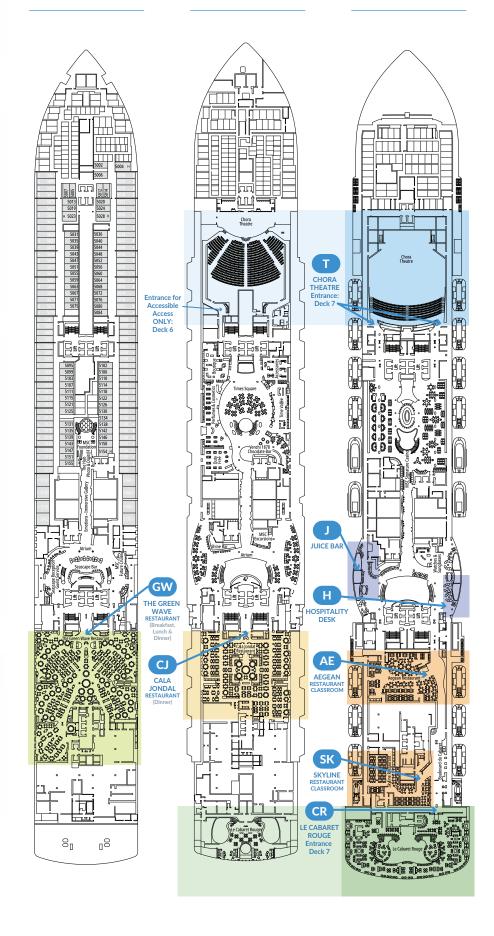

## **DINING ROOMS**

**GW** The Green Wave Restaurant Deck 5, mid-back ship

CJ Cala Jondal Restaurant Deck 6, mid-back ship

## **VENUES**

**T** Chora Theatre Deck 7 entrance, front of ship

**CR** Le Cabaret Rouge Deck 7, back of ship

**AE** Aegean Restaurant Classroom Deck 7, back of ship

**SK** Skyline Restaurant Classroom Deck 7, back of ship

## **OTHER SPACES**

**H** Hospitality Desk Deck 7, midship starboard side

J Juice Bar Deck 7, midship port side

**BS** Book Store & Signing Desk Deck 8, midship port side

**AD** Atrium Book Signing Desk Deck 8, midship