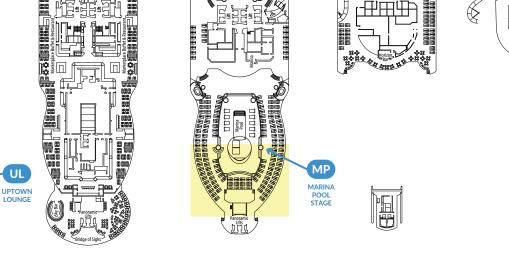

**UL** Uptown Lounge Deck 8, back of ship

## **OUTDOOR CLASSES**

JP Jungle Pool Decks 16 & 18, midship port side

MP Marina Pool Stage Deck 18, back of ship

MS-P Midship, Port Side Deck 19

MS-S Midship, Starboard Side Deck 19

Note: In the unlikely event of rain, alternate locations for the 7:00 am outdoor classes are as noted in the program schedule. Classes scheduled outside later in the morning or during the day will be cancelled.